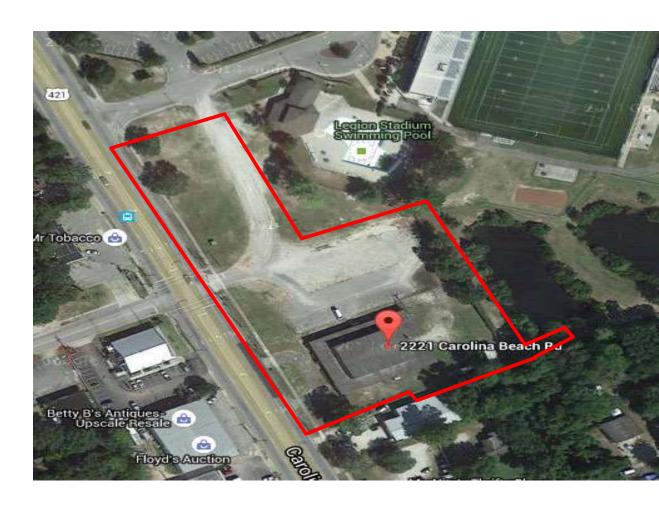

## Wilmington (Det 1, HHC/1-120<sup>th</sup> CAB)

Address 2221 Carolina Beach Rd, Wilmington, NC 28401

PhoneFacility ManagerSSG Martine984-661-6902EXT16902

Alt Facility Mgr. SFC Wilson 984-661-6901 **EXT** 16901

Total Area: 3.14 ac Lawn Area: 1.23 ac