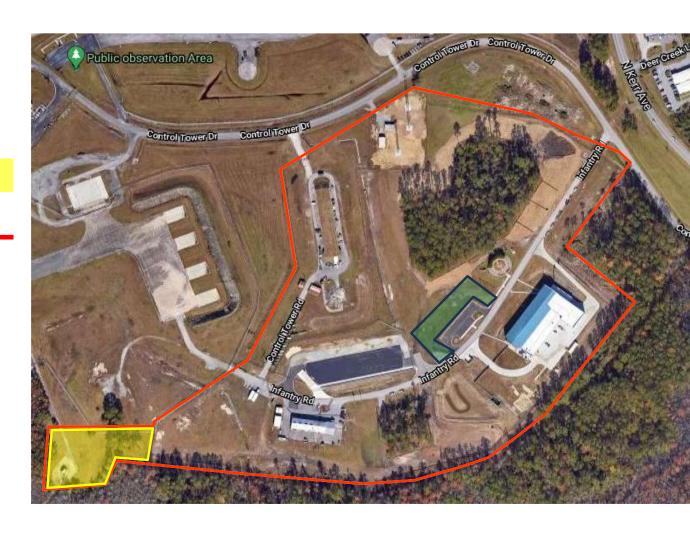

## Wilmington (HQ 1-120th CAB/FMS #17)

Address 4212 Infantry Rd, Wilmington, NC 28405

Facility Manager CW3 Ireland 984-664-6000 EXT 16928

 Alt Facility Mgr.
 SFC Lynn
 984-664-6000
 EXT
 16931

Total Area: 47.35 ac Lawn Area: 33. ac

Phone

No mowing; (Maintain area around power station)

Site boundary