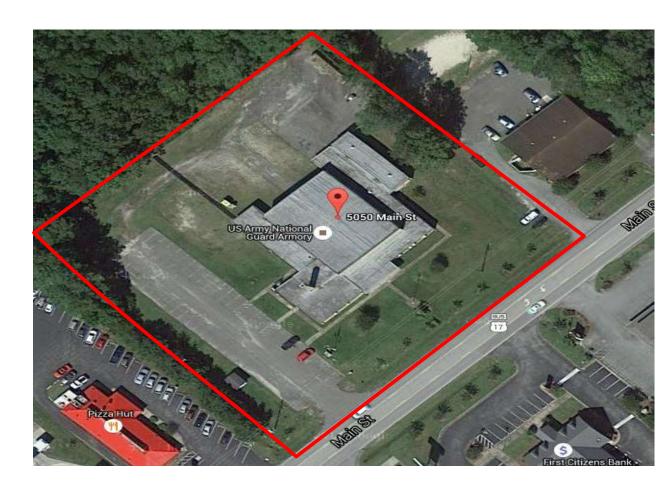

## Shallotte (Det 2, HHC/1-120<sup>th</sup> CAB)

Address 5050 Main Street, Shallotte, NC 28470

 Facility Manager
 SSG Ashburn
 984-661-2702
 EXT
 12702

 Alt Facility Mgr.
 SFC Wilson
 984-661-6901
 EXT
 16901

Total Area: 4.37 ac Lawn Area: 1.35 ac

Phone