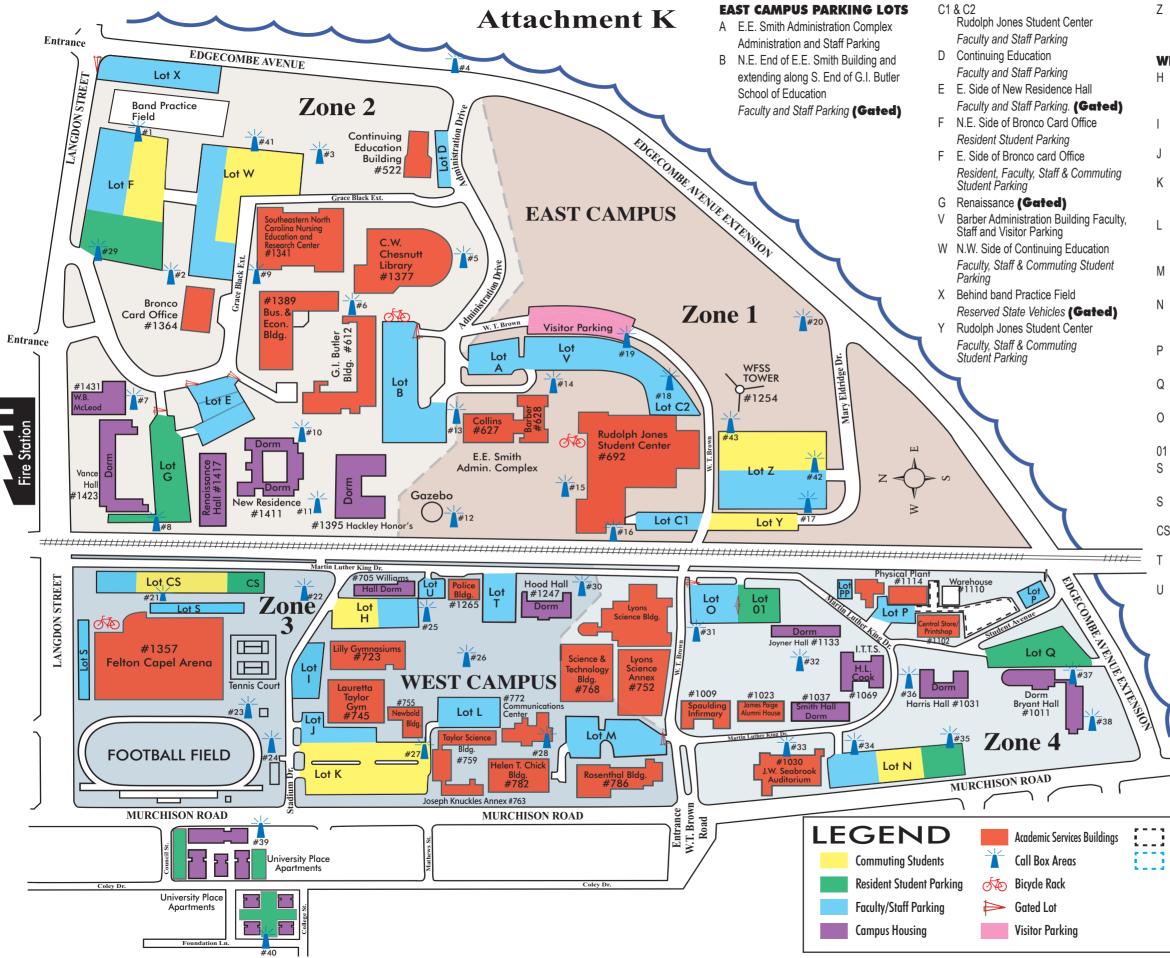

## FAYETTEVILLE STATE UNIVERSITY CAMPUS

Z Rudolph Jones Student Center Faculty, Staff & Commuting Student Parking

### WEST CAMPUS PARKING LOTS

- H N.W. Side of Williams Residence Hall Faculty, Staff and Commuting Student Parking
- N. End of Lilly Gymnasium Faculty, Staff Parking.
- J N. End of Lauraetta's Taylor Gym Faculty and Staff Parking.
- N. End of Science Annex Building Faculty, Staff and Commuting Student Parking
- E. Side of Taylor Social Science Building
- Faculty and Staff Parking,
- M E. Side of Rosenthal Building
- Faculty and Staff Parking. (Gated) Seabrook Auditorium/Fringe Area
- Parking Commuting Student Parking
- P Facilities Maintenance
  - Visitor and Maintenance Staff Parking
- Q Rear of Bryant Residence Hall
  - Resident Student Parking
- O S. End of Lyons Science Building
- Faculty and Staff Parking (Gated) 01 Resident Student Parking (Gated)
- S N. and E. Side of Health and Phys. Ed.
- Complex Faculty and Staff Parking S E. Side of Health and Phys. Ed. Complex
- CS Faculty, Staff Commuting Student and Resident Hall Parking T Reserved for state Vehicles and Faculty and Staff Parking
- U N.W. Corner of Police Department Faculty and Staff Parking

# Entrance

#### Closed Lot Construction Area

#### EMERGENCY CALL BOX LOCATIONS

#### EAST-SIDE OF CAMPUS

- 1 Parking lot F-Band Field
- 2 Parking lot W-Behind Bronco Card Office
- 3 Parking lot W-Behind Continuing Edu. Building
- 4 Corner of Administration & Edgecombe Drive
- 5 Administration Near Library
- 6 Between Butler and Chesnutt Library
- 7 W.B. McLeod Hall Dorm
- 8 Lot G / Vance Hall / facing Capel
- 9 Grace Black Circle near Nursing
- 10 Front of Butler
- 11 Front of Honors Hall
- 12 Behind Gazebo
- 13 Lot B / Near Collins
- 14 Across from Barber Administration
- 15 Front of Student Center
- 16 Rudolph Jones Student Center (R/R)
- 17 Lot Y / Upper area
- 18 Lot C2 / Entrance -Rudolph Jones Student Ctr.
- 19 Lot V / Near W.T. Brown (Visitor Parking Area)
- 20 Corner of Edgecombe & Mary T. Eldridge Dr.
- 29 Lot F / Entrance (Langdon Street).
- 41 Lot W
- 42 Lot Z / Near W.T. Brown Road
- 43 Lot Z / Near Mary T. Eldridge Drive

#### EMERGENCY CALL BOX LOCATIONS

- WEST-SIDE OF CAMPUS
- 21 Lot S / Near Capel Entrance
- 22 Lot CS
- 23 Capel Arena / South-West Corner
- 24 Football Field / Near Stadium Drive
- 25 Lot U
- 26 Walkway In Front of Mitchell
- 27 Lot K /Near Taylor & Knuckles Building
- 28 Between Helen Chick & Comm. Building
- 29 Lot M / Science & Technology
- 30 Near Hood Hall & Martin Luther King
- 31 Lot O / Near Lyons Science
- 32 Sidewalk by Joyner & Alumni House
- 33 Between Seabrook Aud. & Martin Luther King Dr.
- 34 Lot N / Behind Seabrook Auditorium
- 35 Lot N / Near Harris & Bryant Hall
- 36 Walkway near Harris Hall
- 37 Lot Q / Near Bryant Hall
- 38 Bryant Hall (Bronco Plaza)
- 39 UPA By Clubhouse
- 40 UPA Front of Building #1317