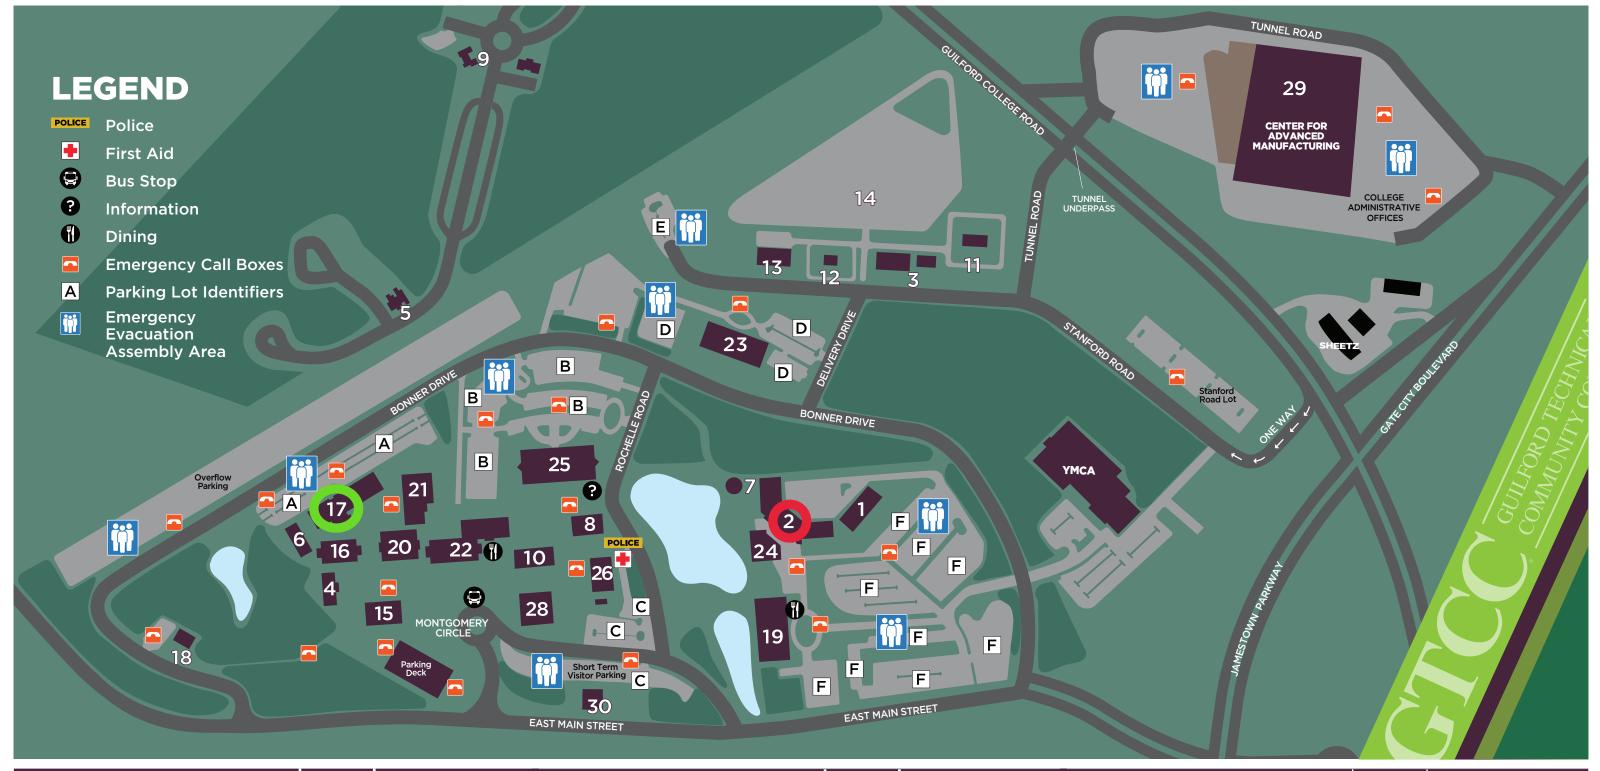

| Key and Building Name                         | Map<br>Building # | Physical Address     | Key and Building Name               | Map<br>Building # | Physical Address      | Key and Building Name                                                 | Map<br>Building # | Physical Address          |
|-----------------------------------------------|-------------------|----------------------|-------------------------------------|-------------------|-----------------------|-----------------------------------------------------------------------|-------------------|---------------------------|
| AB Grounds & Building Maintenance             | 1                 | 1001 Bonner Drive    | ER1 ERTC1 / Burn Tower              | 11                | 5900 Stanford Road    | PARK Parking Deck                                                     |                   | 603 East Main Street      |
| AT Sears Applied Technologies                 | 25                | 1201 Bonner Drive    | ER2 ERTC2 / Drill Tower             | 12                | 5906 Stanford Road    | PH President's House                                                  | 18                | 1491 Bonner Drive         |
| BH Business Hall                              | 4                 | 607 East Main Street | ER3 ERTC3 / Service Building        | 13                | 5908 Stanford Road    | PS Public Safety                                                      | 23                | 100 Delivery Drive        |
| BP Burn Pits                                  | 3                 | 5902 Stanford Road   | ER4 Drive Track                     | 14                | 5904 Stanford Road    | SC Service Careers                                                    | 26                | 202 Rochelle Road         |
| <b>CADM</b> Center for Advanced Manufacturing | 29                | 6012 Gate City Blvd. | GH Gerrald Hall                     | 16                | 609 East Main Street  | SH Science Hall                                                       | 24                | 1005 Bonner Drive         |
| CC Medlin Campus Center                       | 22                | 601 East Main Street | <b>HM</b> Koury Hospitality Careers | 19                | 621 East Main Street  | T1 Con Ed Registrar & Instructional Support Offices                   | 5                 | 140 Jamestown Court       |
| CEPJ Central Energy Plant                     | 6                 | 1305 Bonner Drive    | HT Hassell Health Technologies      | 17                | 1303 Bonner Drive     | T2 GTCC Foundation                                                    | 9                 | 101 Jamestown Square Road |
| <b>CO</b> Cline Observatory                   | 7                 | 201 Rochelle Road    | IH Idding's House                   | 30                | 101 Montgomery Circle | TC Campus Operations -Facilities, Purchasing,<br>Shipping & Receiving | 2                 | 1003 Bonner Drive         |
| CT Community Training Center/Middle College   | 8                 | 200 Rochelle Road    | JWH James Williams Hall             | 28                | 615 East Main Street  |                                                                       |                   |                           |
| DH Davis Hall                                 | 10                | 613 East Main Street | LR Learning Resource Center         | 20                | 611 East Main Street  | Stanford Road Lot                                                     | N/A               | 5800 Stanford Road        |
| <b>DS</b> Fountain Dental Science             | 15                | 605 East Main Street | MH Machinery Hall                   | 21                | 1301 Bonner Drive     |                                                                       | '                 |                           |