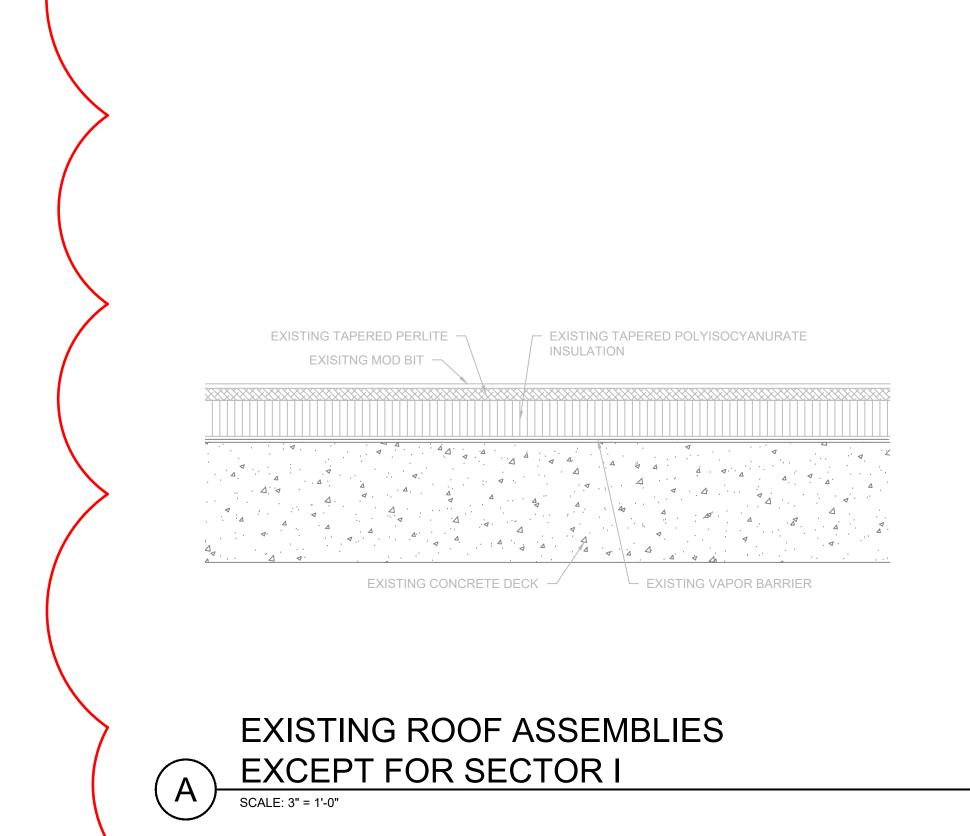

### **ITEM 1 – DRAWINGS**

a) Revised sheets R301 and R501 to reflect existing roof assemblies.

### **ATTACHED:**

- Drawing R301
- Drawing R501

EXISTING ROOF ASSEMBLY - SECTOR I

SCALE: 3" = 1'-0"

REPLACEMENT ROOF ASSEMBLY

THIS FACILITY WAS BUILT BEFORE 1978 AND MAY HAVE LEAD PAINT ON SURFACES WHICH ARE PAINTED. THE CONTRACTORS ARE REQUIRED TO COMPLY WITH OSHA REQUIREMENTS AS PER LEAD PAINT REGULATIONS 29 CFR 1926.62. IF ANY CUTTING, PATCHING, SANDING, TORCH CUTTING, PAINT REQUIRE DISTURBING PAINTED SURFACES, COMPLIANCE WITH OSHA REGULATIONS IS REQUIRED.