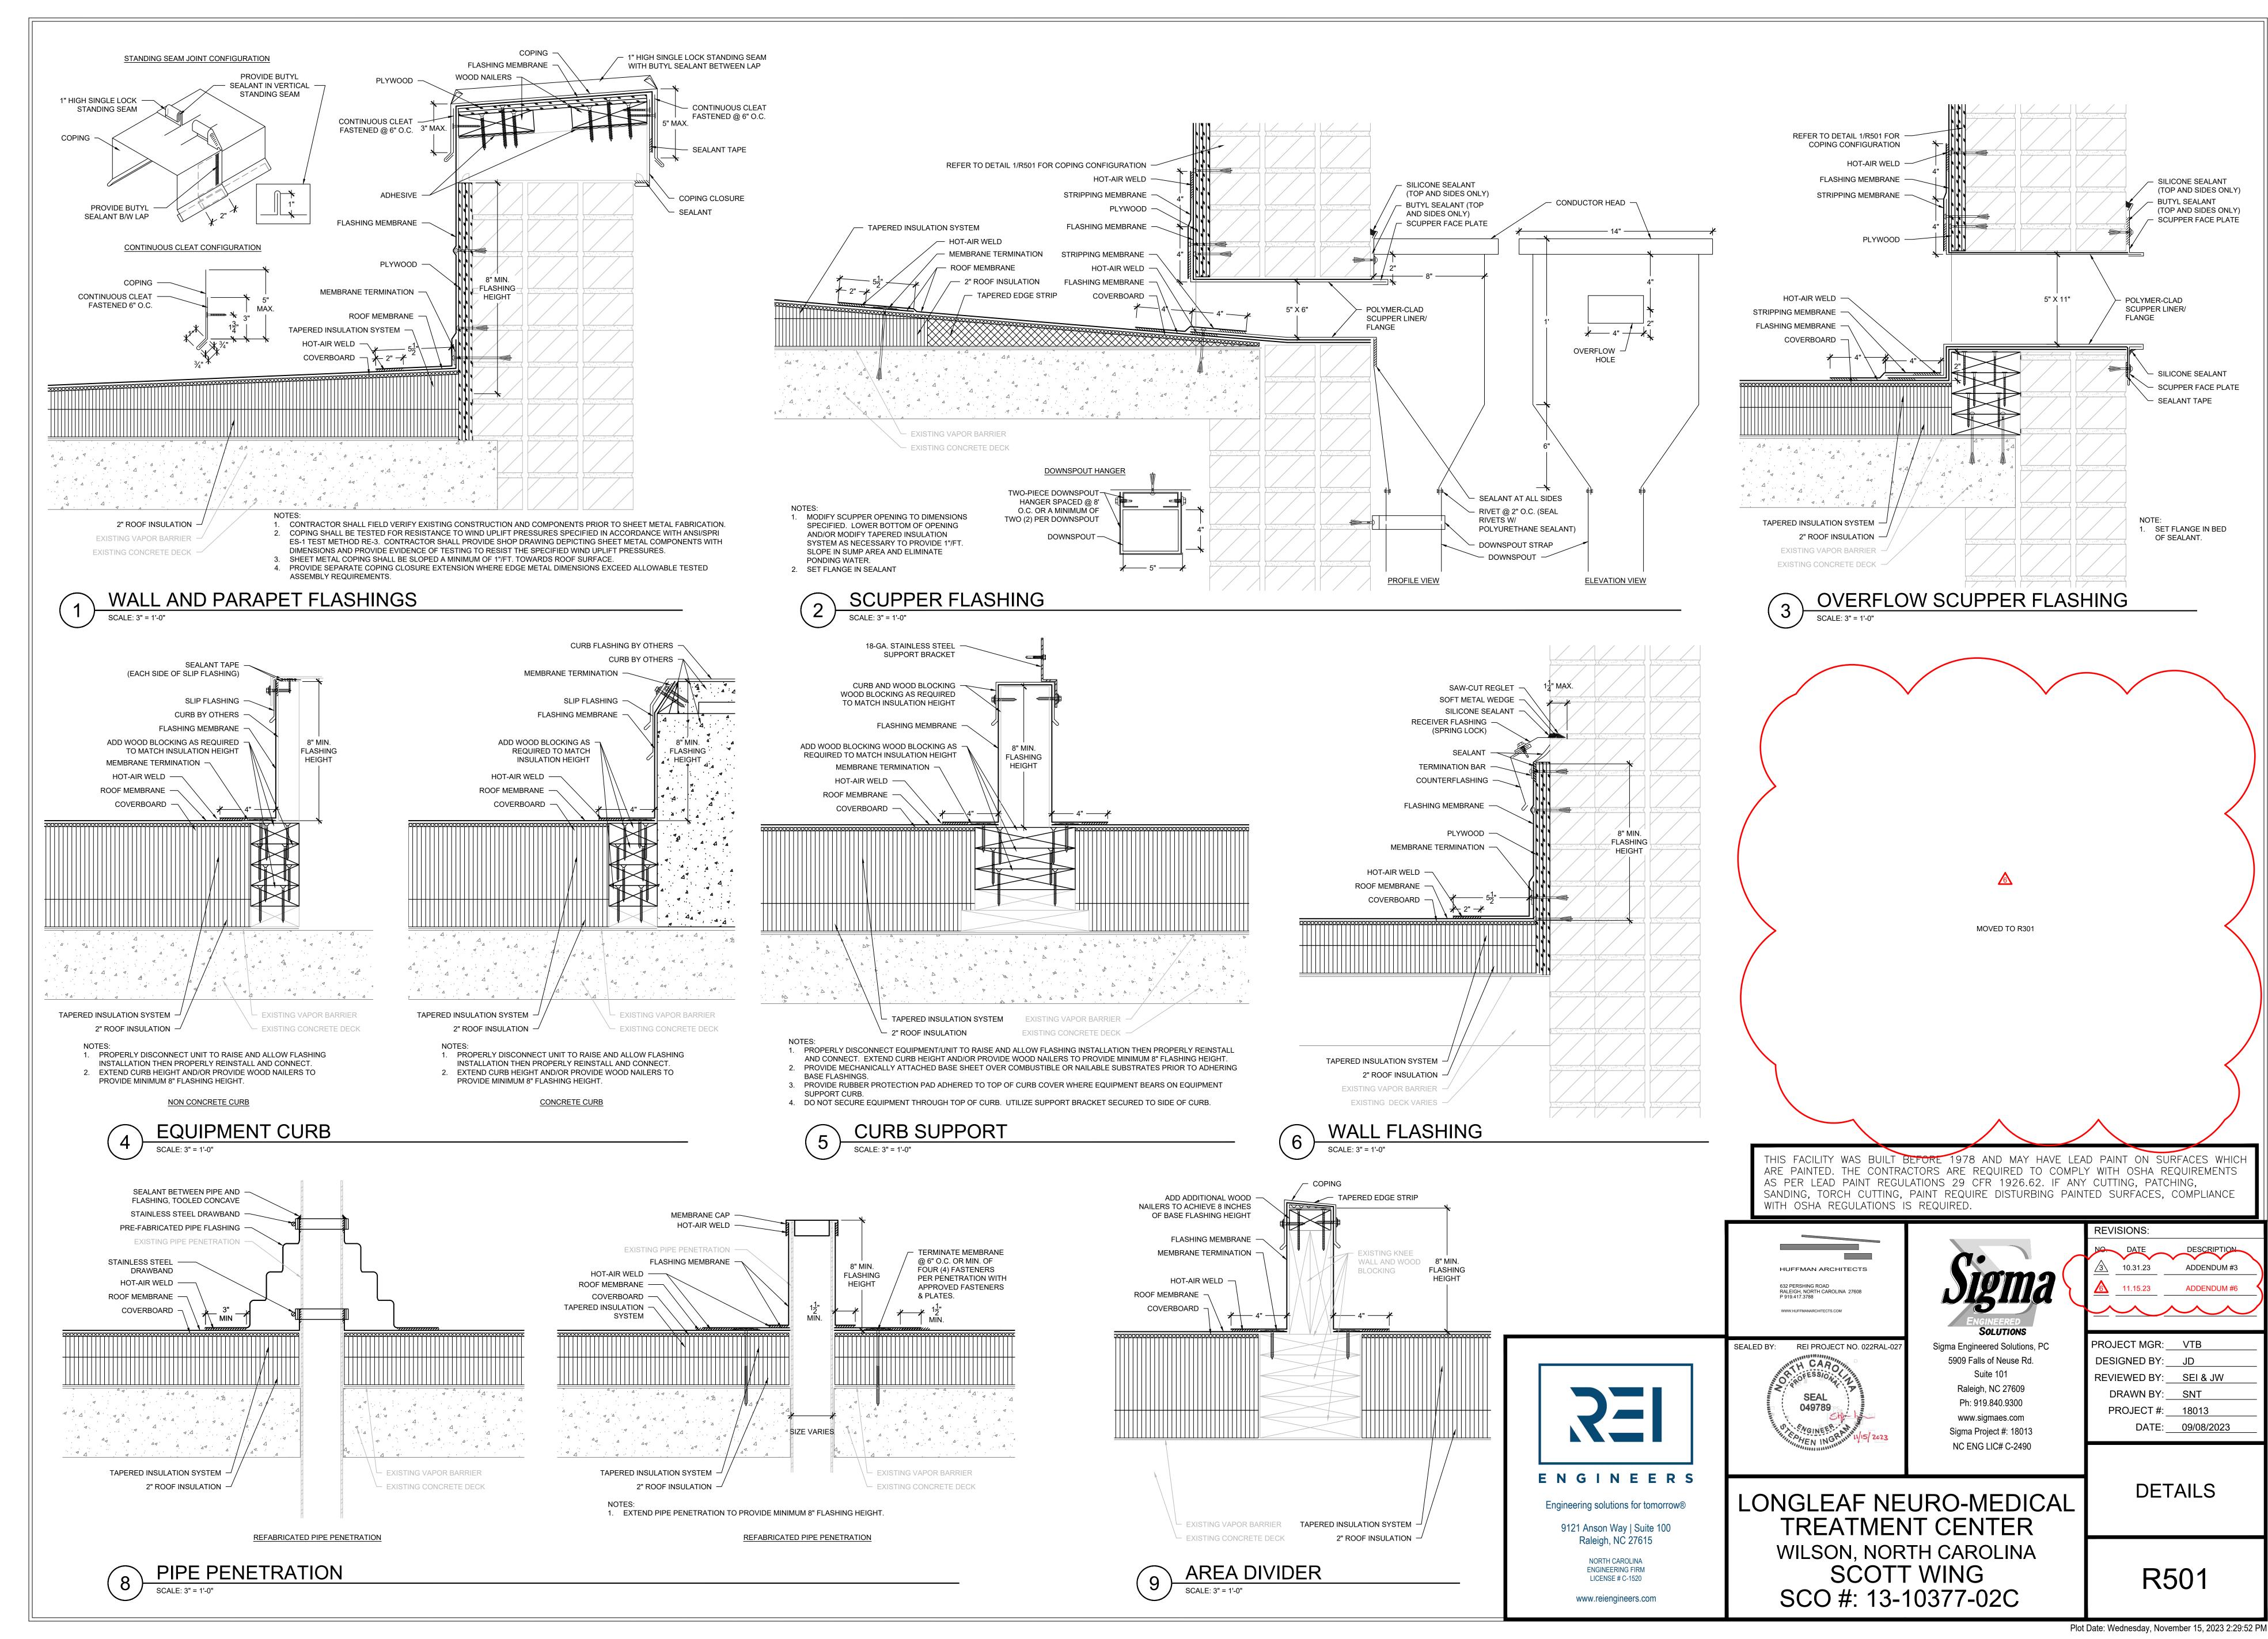

### **ITEM 1 – DRAWINGS**

a) Revised sheets R301 and R501 to reflect existing roof assemblies.

### **ATTACHED:**

- Drawing R301
- Drawing R501

EXISTING ROOF ASSEMBLY - SECTOR I

SCALE: 3" = 1'-0"

REPLACEMENT ROOF ASSEMBLY

THIS FACILITY WAS BUILT BEFORE 1978 AND MAY HAVE LEAD PAINT ON SURFACES WHICH ARE PAINTED. THE CONTRACTORS ARE REQUIRED TO COMPLY WITH OSHA REQUIREMENTS AS PER LEAD PAINT REGULATIONS 29 CFR 1926.62. IF ANY CUTTING, PATCHING, SANDING, TORCH CUTTING, PAINT REQUIRE DISTURBING PAINTED SURFACES, COMPLIANCE WITH OSHA REGULATIONS IS REQUIRED.