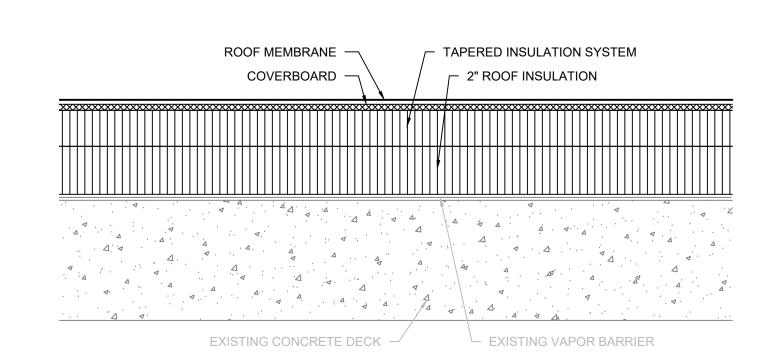

### **ITEM 1 – DRAWINGS**

a) Revised sheets R301 and R501 to reflect existing roof assemblies.

### **ATTACHED:**

- Drawing R301
- Drawing R501

EXISTING ROOF ASSEMBLY - SECTOR I

SCALE: 3" = 1'-0"

REPLACEMENT ROOF ASSEMBLY

THIS FACILITY WAS BUILT BEFORE 1978 AND MAY HAVE LEAD PAINT ON SURFACES WHICH ARE PAINTED. THE CONTRACTORS ARE REQUIRED TO COMPLY WITH OSHA REQUIREMENTS AS PER LEAD PAINT REGULATIONS 29 CFR 1926.62. IF ANY CUTTING, PATCHING, SANDING, TORCH CUTTING, PAINT REQUIRE DISTURBING PAINTED SURFACES, COMPLIANCE WITH OSHA REGULATIONS IS REQUIRED.