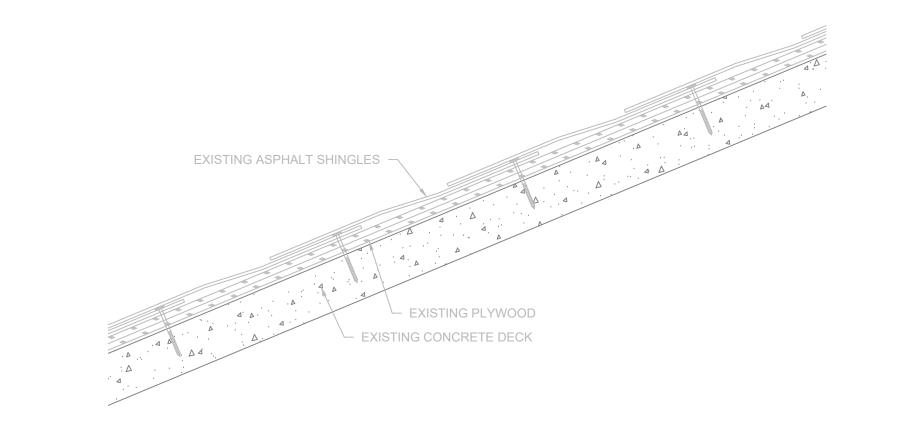

### **ITEM 1 – DRAWINGS**

a) Revised sheets R301 and R501 to reflect existing roof assemblies.

### **ATTACHED:**

- Drawing R301
- Drawing R501

EXISTING ROOF ASSEMBLY - SECTOR I

SCALE: 3" = 1'-0"

REPLACEMENT ROOF ASSEMBLY

THIS FACILITY WAS BUILT BEFORE 1978 AND MAY HAVE LEAD PAINT ON SURFACES WHICH ARE PAINTED. THE CONTRACTORS ARE REQUIRED TO COMPLY WITH OSHA REQUIREMENTS AS PER LEAD PAINT REGULATIONS 29 CFR 1926.62. IF ANY CUTTING, PATCHING, SANDING, TORCH CUTTING, PAINT REQUIRE DISTURBING PAINTED SURFACES, COMPLIANCE WITH OSHA REGULATIONS IS REQUIRED.